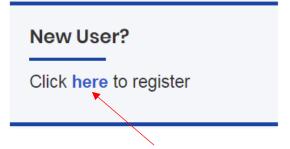

# 1) Go to <a href="https://biglotteryfund.bravosolution.co.uk/web/login.html">https://biglotteryfund.bravosolution.co.uk/web/login.html</a>

2) Go to section marked New User? and click to register

3) Review the User Agreement by scrolling through the whole of the document. Tick I Agree and click Next.