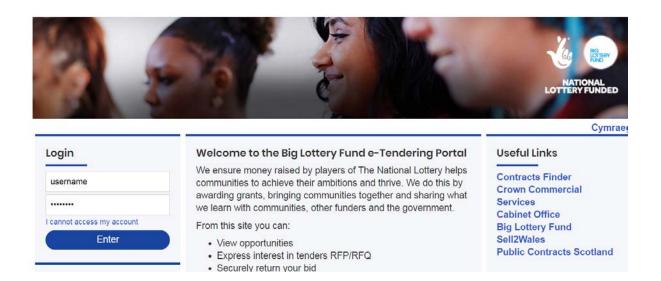

# 1) Go to <a href="https://biglotteryfund.bravosolution.co.uk/web/login.html">https://biglotteryfund.bravosolution.co.uk/web/login.html</a>

2) Go to section marked New User? and click to register

3) Review the User Agreement by scrolling through the whole of the document. Tick I Agree and click Next.

#### Welcome to the Big Lottery Fund e-Tendering Portal

We ensure money raised by players of The National Lottery helps communities to achieve their ambitions and thrive. We do this by awarding grants, bringing communities together and sharing what we learn with communities, other funders and the government.

From this site you can:

- View opportunities
- Express interest in tenders RFP/RFQ
- · Securely return your bid

#### **Useful Links**

Contracts Finder Crown Commercial Services Cabinet Office Big Lottery Fund Sell2Wales Public Contracts Scotland